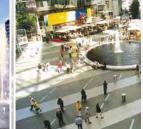

#### 主要課題: Issues to be addressed:

- 橫過彌敦道的人流繁忙
- 行人環境欠佳
- Heavy pedestrian flow across Nathan Road
- Poor pedestrian environment

#### 建議改善措施: Improvement Measures Suggested:

- 擴闊彌敦道 / 亞皆老街路口的地面行 人過路設施
- 重置彌敦道 / 水渠道的行人過路設施
- 優化行人路路面
- Widen the at-grade pedestrian crossing facilities at the Nathan Road / Argyle Street
- Relocate the pedestrian crossing facilities at the Nathan Road / Nullah Road Junction
- Upgrade paving surface

彌敦道/水渠道 Nathan Road / Nullah Road

現況 Existing Conditions

建議改善措施

Improvement

Suggested

BAS

彌敦道/亞皆老街 Nathan Road / Argyle Street

Area Improvement Plan for the Shopping Areas of Mong Kok