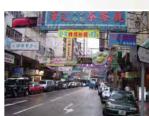

#### 建議改善措施: Improvement Measures Suggested:

- ■減慢車速的交通管理措施
- 減少路旁泊車位
- 設置上落客貨灣
- 擴闊行人路
- 路旁植樹及引進垂直綠化
- Implement traffic calming measures
- Reduce on-street car parking spaces
- Provision of loading / unloading bays
- Widen pavement
- Introduce street-tree planting and vertical greening

彌敦道/水渠道 Nathan Road / Nullah Road

現況 Existing Conditions

建議改善措施

Improvement

Suggested

BAS

彌敦道/亞皆老街 Nathan Road / Argyle Street

Area Improvement Plan for the Shopping Areas of Mong Kok