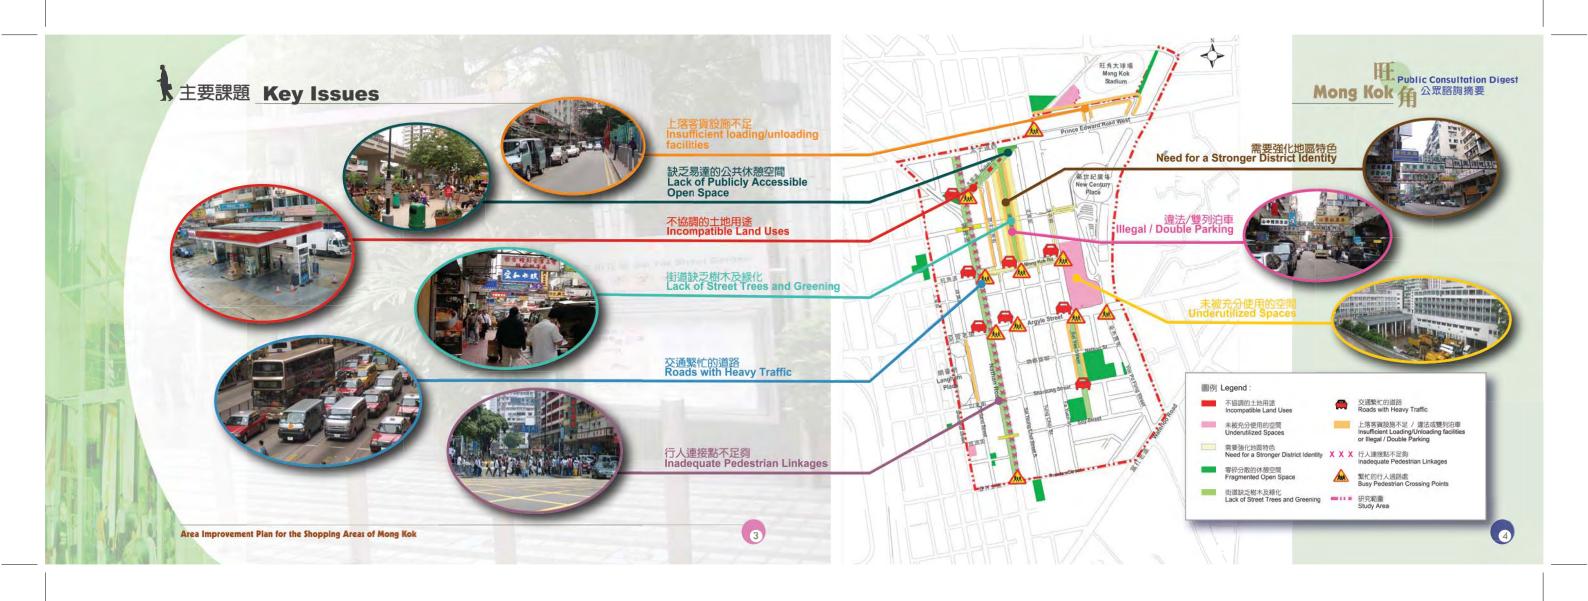

- 規劃署委聘顧問,為旺角購物區制定一個地區改善規劃大綱,以提升該區的整體吸引力及改善行人環境。
- 這個地區改善規劃大綱涵蓋四個改善方針,並初步選定三個優先項目。現歡 迎各位對擬議的地區規劃大綱和優先項目發表意見及提出其他可行的方案。
- Planning Department commissioned a study to formulate an Area Improvement Planning Framework to help enhance the overall attractiveness of the shopping areas and pedestrian experience in Mong Kok.
- The Area Improvement Planning Framework comprises four streams of improvements, under which three projects have been identified for early implementation. We would like to hear your views on the proposed Planning Framework and Early Projects as well as other proposals.

旺角購物區地區改善計劃

1

Area Improvement Plan for the Shopping Areas of Mong Kok

2

#### 四個改善方針:

Four streams of improvement initiatives:

緑化及改善街道景觀 Greening and Streetscape Improvement

加強地區特色 Identity Improvement

改善行人連接設施 Linkage Improvement

改善及美化個別地點 改善及美化個別地 Destination Improvement

#### 緣化及改善街道景觀 Greening and Streetscape Improvements

- 於路旁種植樹木及其他綠化植物
- 改善及提供更多公共休憩空間作為綠化樞紐,以貫通行人道路網絡
- 引入街道景觀設計(如路面設計、擴闊行人路及設置直立式的街道□標置)
- Incorporate street-side planting and green features
- Provide new or enhanced open spaces as feature green nodes which are interconnected with the pedestrian circulation network
- Add streetscape treatments (e.g. paving design, pavement widening and vertical gateway markers)

# 加強地區特色 Identity Improvements

- 改善公眾走廊及其鄰近範圍的景觀,如旺角行人天橋、豉油街隧道及弼街隧道等
- 加入特出地域感的設計元素(如燈光效果、綠化、帳蓬件及圖像等)
- Improve physical appearance of the main public corridors, including the Mong Kok Footbridge, Soy Street Subway and Bute Street Subway
- Incorporate place-making design treatments (e.g. lighting details, greening, canopy features and graphics)

### 改善行人連接設施

# Linkage Improvements

- 改善橫過彌敦道及由主要購物區通往旺角火車站及花墟的行人道路網
- 改善現有行人過路設施
- 改善現有通道的行人環境
- Improve connectivity across Nathan Road and connectivity from the main shopping areas to the Mongkok KCR Station and the "Flower Market"
- Improve existing pedestrian crossing facilities
- Enhance the pedestrian environment of existing passage ways

舒適及安全的行人環境 Comfortable and Safe Pedestrian Environment

- 將未被充份利用的政府地盤改劃為新的公眾聚腳點
- 以這些地盤重置地面公共交通設施及其他不協調的土地用途
- Turn under-utilized Government sites into new destinations for the public
- Use these sites to reprovision on-street public transport facilities and other incompatible land uses