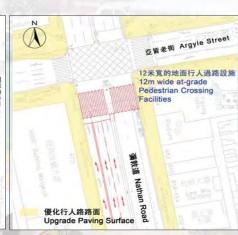

#### 改善下列路口: Improve junctions:

Nathan Road / Nullah Road

彌敦道/亞皆老街 Nathan Road / Argyle Street

#### 主要課題: Issues to be addressed:

- 橫過彌敦道的人流繁忙
- 行人環境欠佳
- Heavy pedestrian flow across Nathan Road
- Poor pedestrian environment

#### 建議改善措施: Improvement Measures Suggested:

- 擴闊彌敦道 / 亞皆老街路口的地面行 人過路設施
- 重置彌敦道 / 水渠道的行人過路設施
- 優化行人路路面
- Widen the at-grade pedestrian crossing facilities at the Nathan Road / Argyle Street
- Relocate the pedestrian crossing facilities at the Nathan Road / Nullah Road Junction
- Upgrade paving surface

彌敦道/水渠道 Nathan Road / Nullah Road

現況 Existing Conditions

建議改善措施

Improvement

Suggested

BAS

彌敦道/亞皆老街 Nathan Road / Argyle Street

Area Improvement Plan for the Shopping Areas of Mong Kok