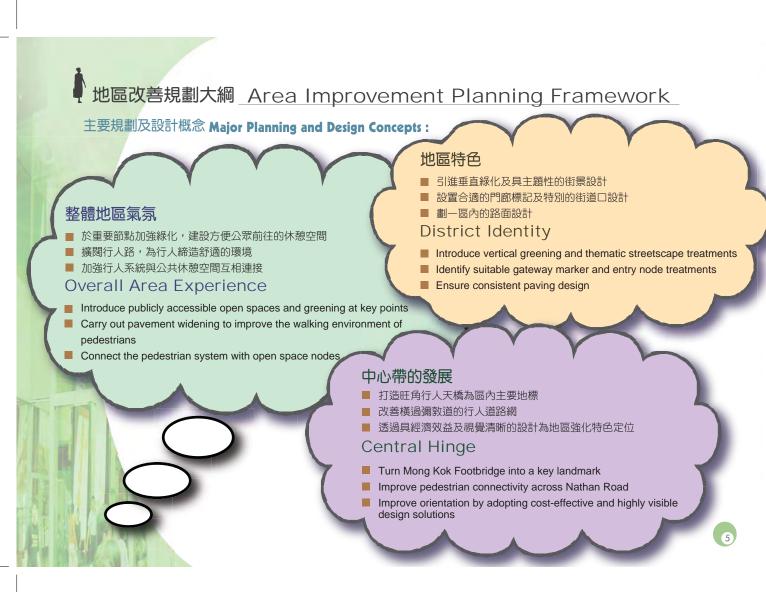

#### 四個改善方針:

Four streams of improvement initiatives:

緑化及改善街道景觀 Greening and Streetscape Improvement

加強地區特色 Identity Improvement

改善行人連接設施 Linkage Improvement

改善及美化個別地點 改善及美化個別地 Destination Improvement

#### 緣化及改善街道景觀 Greening and Streetscape Improvements

- 於路旁種植樹木及其他綠化植物
- 改善及提供更多公共休憩空間作為綠化樞紐,以貫通行人道路網絡
- 引入街道景觀設計(如路面設計、擴闊行人路及設置直立式的街道□標置)
- Incorporate street-side planting and green features
- Provide new or enhanced open spaces as feature green nodes which are interconnected with the pedestrian circulation network
- Add streetscape treatments (e.g. paving design, pavement widening and vertical gateway markers)

# 加強地區特色 Identity Improvements

- 改善公眾走廊及其鄰近範圍的景觀,如旺角行人天橋、豉油街隧道及弼街隧道等
- 加入特出地域感的設計元素(如燈光效果、綠化、帳蓬件及圖像等)
- Improve physical appearance of the main public corridors, including the Mong Kok Footbridge, Soy Street Subway and Bute Street Subway
- Incorporate place-making design treatments (e.g. lighting details, greening, canopy features and graphics)

# Linkage Improvements

- 改善橫過彌敦道及由主要購物區通往旺角火車站及花墟的行人道路網
- 改善現有行人過路設施
- 改善現有通道的行人環境
- Improve connectivity across Nathan Road and connectivity from the main shopping areas to the Mongkok KCR Station and the "Flower Market"
- Improve existing pedestrian crossing facilities
- Enhance the pedestrian environment of existing passage ways

舒適及安全的行人環境 Comfortable and Safe Pedestrian Environment

- 將未被充份利用的政府地盤改劃為新的公眾聚腳點
- 以這些地盤重置地面公共交通設施及其他不協調的土地用途
- Turn under-utilized Government sites into new destinations for the public
- Use these sites to reprovision on-street public transport facilities and other incompatible land uses