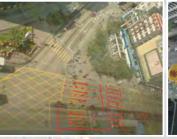

#### 改善下列路口: Improve junctions:

Nathan Road / Nullah Road

彌敦道/亞皆老街 Nathan Road / Argyle Street

#### 主要課題: Issues to be addressed:

- 橫過彌敦道的人流繁忙
- 行人環境欠佳
- Heavy pedestrian flow across Nathan Road
- Poor pedestrian environment

#### 建議改善措施: Improvement Measures Suggested:

- 擴闊彌敦道 / 亞皆老街路口的地面行 人過路設施
- 重置彌敦道 / 水渠道的行人過路設施
- 優化行人路路面
- Widen the at-grade pedestrian crossing facilities at the Nathan Road / Argyle Street
- Relocate the pedestrian crossing facilities at the Nathan Road / Nullah Road Junction
- Upgrade paving surface

彌敦道/水渠道 Nathan Road / Nullah Road

現況 Existing Conditions

建議改善措施

Improvement

Suggested

BAS

彌敦道/亞皆老街 Nathan Road / Argyle Street

Area Improvement Plan for the Shopping Areas of Mong Kok