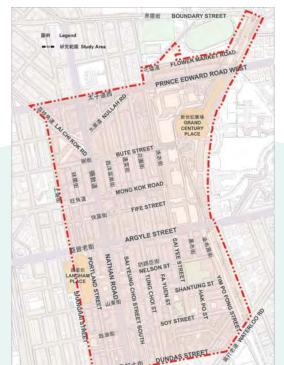

- 規劃署委聘顧問,為旺角購物區制定一個地區改善規劃大綱,以提升該區的整體吸引力及改善行人環境。
- 這個地區改善規劃大綱涵蓋四個改善方針,並初步選定三個優先項目。現歡 迎各位對擬議的地區規劃大綱和優先項目發表意見及提出其他可行的方案。
- Planning Department commissioned a study to formulate an Area Improvement Planning Framework to help enhance the overall attractiveness of the shopping areas and pedestrian experience in Mong Kok.
- The Area Improvement Planning Framework comprises four streams of improvements, under which three projects have been identified for early implementation. We would like to hear your views on the proposed Planning Framework and Early Projects as well as other proposals.