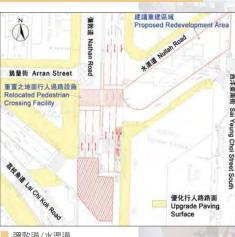

#### 改善下列路口: Improve junctions:

Nathan Road / Nullah Road

彌敦道/亞皆老街 Nathan Road / Argyle Street

#### 主要課題: Issues to be addressed:

- 橫過彌敦道的人流繁忙
- 行人環境欠佳
- Heavy pedestrian flow across Nathan Road
- Poor pedestrian environment

#### 建議改善措施: Improvement Measures Suggested:

- 擴闊彌敦道 / 亞皆老街路口的地面行 人過路設施
- 重置彌敦道 / 水渠道的行人過路設施
- 優化行人路路面
- Widen the at-grade pedestrian crossing facilities at the Nathan Road / Argyle Street
- Relocate the pedestrian crossing facilities at the Nathan Road / Nullah Road Junction
- Upgrade paving surface

彌敦道/水渠道 Nathan Road / Nullah Road

現況 Existing Conditions

建議改善措施

Improvement

Suggested

BAS

彌敦道/亞皆老街 Nathan Road / Argyle Street

Area Improvement Plan for the Shopping Areas of Mong Kok