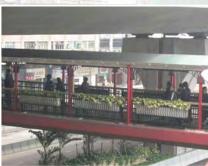

# 加強地區特色 Identity Improvements

- 改善公眾走廊及其鄰近範圍的景觀,如旺角行人天橋、豉油街隧道及弼街隧道等
- 加入特出地域感的設計元素(如燈光效果、綠化、帳蓬件及圖像等)
- Improve physical appearance of the main public corridors, including the Mong Kok Footbridge, Soy Street Subway and Bute Street Subway
- Incorporate place-making design treatments (e.g. lighting details, greening, canopy features and graphics)