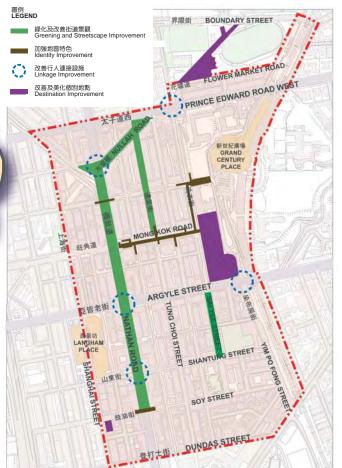

#### 四個改善方針:

Four streams of improvement initiatives:

緑化及改善街道景觀 Greening and Streetscape Improvement

加強地區特色 Identity Improvement

改善行人連接設施 Linkage Improvement

改善及美化個別地點 改善及美化個別地 Destination Improvement

#### 緣化及改善街道景觀 Greening and Streetscape Improvements

- 於路旁種植樹木及其他綠化植物
- 改善及提供更多公共休憩空間作為綠化樞紐,以貫通行人道路網絡
- 引入街道景觀設計(如路面設計、擴闊行人路及設置直立式的街道□標置)
- Incorporate street-side planting and green features
- Provide new or enhanced open spaces as feature green nodes which are interconnected with the pedestrian circulation network
- Add streetscape treatments (e.g. paving design, pavement widening and vertical gateway markers)

# 加強地區特色 Identity Improvements

- 改善公眾走廊及其鄰近範圍的景觀,如旺角行人天橋、豉油街隧道及弼街隧道等
- 加入特出地域感的設計元素(如燈光效果、綠化、帳蓬件及圖像等)
- Improve physical appearance of the main public corridors, including the Mong Kok Footbridge, Soy Street Subway and Bute Street Subway
- Incorporate place-making design treatments (e.g. lighting details, greening, canopy features and graphics)

# Linkage Improvements

- 改善橫過彌敦道及由主要購物區通往旺角火車站及花墟的行人道路網
- 改善現有行人過路設施
- 改善現有通道的行人環境
- Improve connectivity across Nathan Road and connectivity from the main shopping areas to the Mongkok KCR Station and the "Flower Market"
- Improve existing pedestrian crossing facilities
- Enhance the pedestrian environment of existing passage ways

舒適及安全的行人環境 Comfortable and Safe Pedestrian Environment

- 將未被充份利用的政府地盤改劃為新的公眾聚腳點
- 以這些地盤重置地面公共交通設施及其他不協調的土地用途
- Turn under-utilized Government sites into new destinations for the public
- Use these sites to reprovision on-street public transport facilities and other incompatible land uses