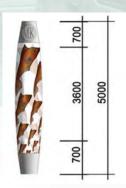

#### 改善下列路口: Improve junctions:

Nathan Road / Nullah Road

彌敦道/亞皆老街 Nathan Road / Argyle Street

#### 主要課題: Issues to be addressed:

- 橫過彌敦道的人流繁忙
- 行人環境欠佳
- Heavy pedestrian flow across Nathan Road
- Poor pedestrian environment

#### 建議改善措施: Improvement Measures Suggested:

- 擴闊彌敦道 / 亞皆老街路口的地面行 人過路設施
- 重置彌敦道 / 水渠道的行人過路設施
- 優化行人路路面
- Widen the at-grade pedestrian crossing facilities at the Nathan Road / Argyle Street
- Relocate the pedestrian crossing facilities at the Nathan Road / Nullah Road Junction
- Upgrade paving surface

彌敦道/水渠道 Nathan Road / Nullah Road

現況 Existing Conditions

建議改善措施

Improvement

Suggested

BAS

彌敦道/亞皆老街 Nathan Road / Argyle Street

Area Improvement Plan for the Shopping Areas of Mong Kok