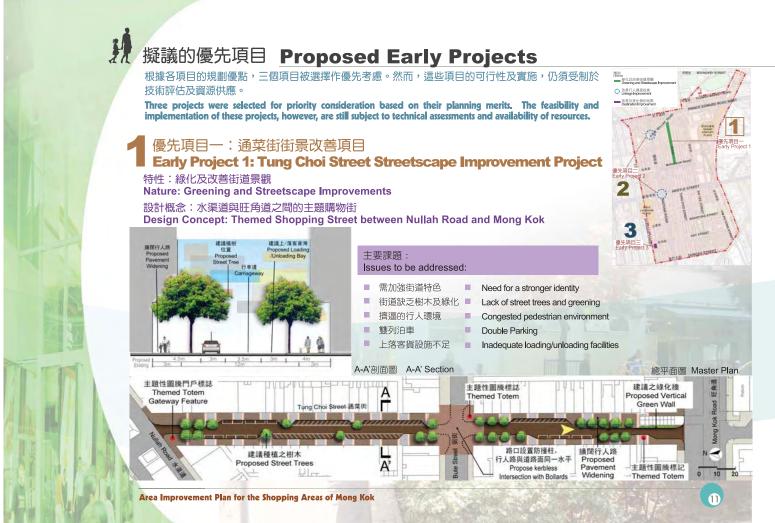

# **3** 優先項目三: 豉油街地點美化項目 Early Project 3: Soy Street Destination Project

特色:改善及美化個別地點 **Nature: Destination Improvement** 

設計概念:休憩公園 Design Concept: Amenity Park

上海街 Shanghai Street

優先項目 Early Pro

主要課題: Issues to be addressed:

- 未被充分使用的空間
- 不協調的土地利用
- 缺乏方便公眾前往的休憩空間
- 街道缺乏樹木及綠化
- Underutilized spaces
- Incompatible land uses
- Lack of publicly accessible open space
- Lack of street trees and greening

Mong Kok 角 公眾諮詢摘要

#### 建議改善措施: Improvement Measures Suggested:

- 重建成為休憩公園
- 設置園林圍牆作特別建築標記
- 栽種高質素的綠色植物
- 整個公園維持開揚的景觀,以增加其
- Redevelop the site into an amenity
- Provide a green wall as a special architectural feature
- Provide greenery features of a high-quality
- Maintain open views across the site to give a feeling of spaciousness