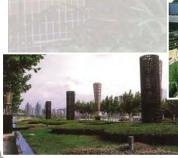

#### 緣化及改善街道景觀 Greening and Streetscape Improvements

- 於路旁種植樹木及其他綠化植物
- 改善及提供更多公共休憩空間作為綠化樞紐,以貫通行人道路網絡
- 引入街道景觀設計(如路面設計、擴闊行人路及設置直立式的街道□標置)
- Incorporate street-side planting and green features
- Provide new or enhanced open spaces as feature green nodes which are interconnected with the pedestrian circulation network
- Add streetscape treatments (e.g. paving design, pavement widening and vertical gateway markers)

Area Improvement Plan for the Shopping Areas of Mong Kok

直立式的街道口標誌 Vertical Gateway Markers

緑化走廊 Green Corridor

7

公共体態至同 / 線化極能 Public Open Space / Green Node