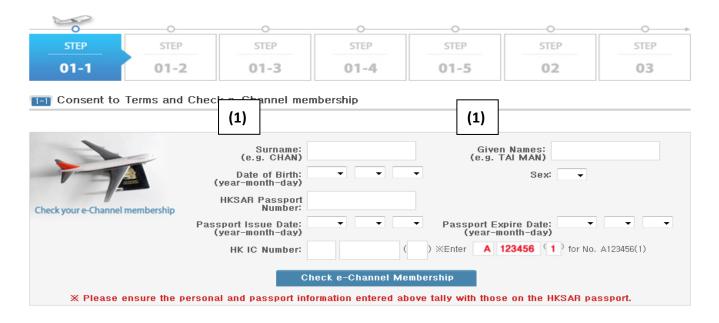

## (1) Input of Surname and Given Names

The Surname and Given Names should tally with those on your Hong Kong Special Administrative Region passport. Space should be added between the compound surname and the given names. (For example:

- a) SURNAME on the HKSAR passport is **WONG[space]CHAN**Please input **WONG[space]CHAN** in the "Surname" field.
- b) SURNAME on the HKSAR passport is **SZETOO** Please input **SZETOO** in the SURNAME field.
- c) GIVEN NAMES on the HKSAR passport is <u>SIU[space]MING</u> Please input <u>SIU[space]MING</u> in the "Given Names" field.
- d) GIVEN NAMES on the HKSAR passport is **XIAOLIN** Please input **XIAOLIN** in the "Given Names" field.
- e) GIVEN NAMES on the HKSAR passport is <u>SIU[space]MING[space]PETER</u> Please input <u>SIU[space]MING[space]PETER</u> in the "Given Names" field.